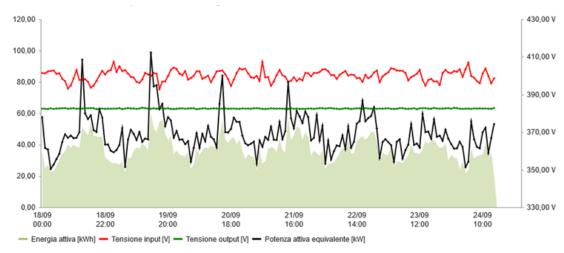

Daily saving up to **5.2%**Weekly savings up to **4.2%** 

Difference between the profile of the input energy parameters (red) and those filtered by ENERSOLVE (green).

The black profile highlights the extreme variability of the load