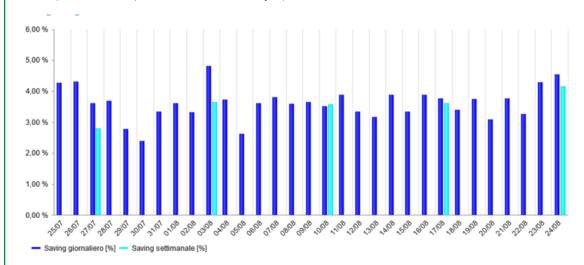

Daily saving up to **5.2%**Weekly savings up to **4.2%** 

Difference between the profile of the input energy parameters (red) and those filtered by ENERSOLVE (green).

The black profile highlights the extreme variability of the load