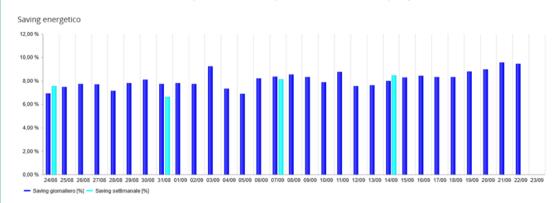

Daily saving up to **10.13%**Weekly savings up to **8.45%** 

Difference between the energy actually consumed (green) and that which the hotel would have consumed without Enersolve (red)