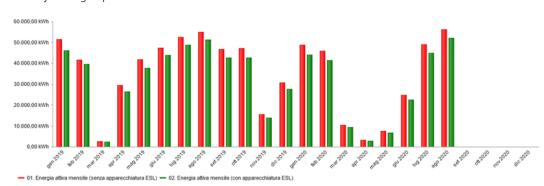

Daily saving up to **10.13%**Weekly savings up to **8.45%** 

Difference between the energy actually consumed (green) and that which the hotel would have consumed without Enersolve (red)