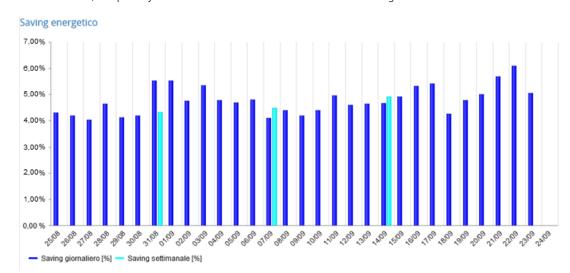

Daily saving up to **6.2%**Weekly savings up to **5%** 

Difference between the profile of the input energy parameters (red) and those filtered by ENERSOLVE (green)