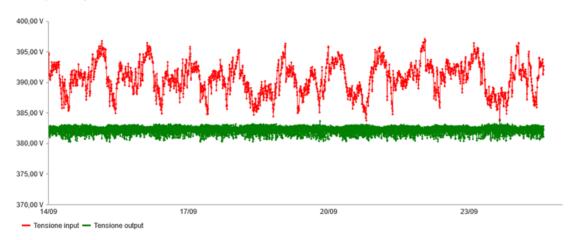

Daily saving up to **6.2%**Weekly savings up to **5%** 

Difference between the profile of the input energy parameters (red) and those filtered by ENERSOLVE (green)